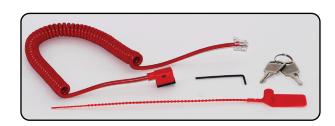

## SP-101 Kit includes:

Alarm Module, Sensor, Adhesive, Beaded Strap, Allen Key, & Alarm Keys.

- Discourages tampering, misuse, or theft.
- If the extinguisher is removed from the wall, the Alarm will sound.
- The Alarm will sound if the sensor is removed.
- 1 year battery life.