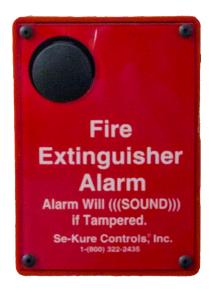

## Presenting the: Fire Extinguisher Alarm

This battery-operated alarm secures your fire extinguishers by sounding a loud alarm if it's removed, ensuring it is available for actual emergencies.

## SP-101 Kit includes:

Alarm Module, Sensor, Adhesive, Beaded Strap, Allen Key, & Alarm Keys.

- Discourages tampering, misuse, or theft.
- If the extinguisher is removed from the wall, the Alarm will sound.
- The Alarm will sound if the sensor is removed.
- 1 year battery life.