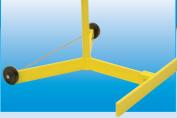

Now with Optional Stabilizing Adapter Bar

CVI-PS-AD

## Vehicle Inspection in a Minute

MFG# DESCRIPTION

CVI-26-PS 26" Indoor Convex Mirror with Portable Mirror Stand

CVI-PS Portable Mirror Stand Only (26 lbs.)
CVI-PS-AD Adapter Bar for Stand (Optional)

Other Sizes Available

Shipping Box: 25" x 25" x 9"

CVI-26-PS

Wheels make contact with ground when the stand is tilted for moving purposes

1.800.253.2064 • 269.651.9351 • Fax: 269.651.1467

1139 Haines Boulevard Stapleton Industrial Park Sturgis, Michigan 49091