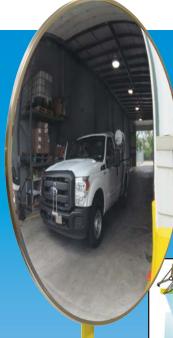

## Vehicle Inspection in a Minute

MFG# DESCRIPTION

CVI-26-PS 26" Indoor Convex Mirror with Portable Mirror Stand

CVI-PS Portable Mirror Stand Only (26 lbs.)
CVI-PS-AD Adapter Bar for Stand (Optional)

Other Sizes Available

Shipping Box: 25" x 25" x 9"

CVI-26-PS

Wheels make contact with ground when the stand is tilted for moving purposes

1.800.253.2064 • 269.651.9351 • Fax: 269.651.1467

1139 Haines Boulevard Stapleton Industrial Park Sturgis, Michigan 49091